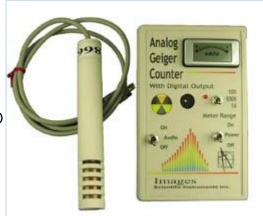

## Featured Product - The *newly redesigned* GCA-03(W) with electronic analog meter.

The analog meter is calibrated in mR/hr that is useful for approximating radiation levels. There are three pre-set ranges:

Ranges

- 0-1 mR/hr (Range switch set to 1X)
- 0-10 mR/Hr (Range switch set to 10X)
- 0-100 mR/hr (Range switch set to 100X)

The geiger counter has a digital output that provides a TTL logic pulse each time a radioactive particle is detected. Used to connected to various digital adapters and network software.